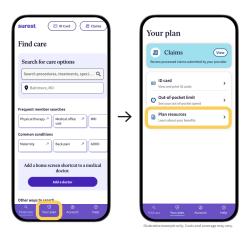

#### Find forms and resources.

From the "Find care" screen, click on "Your plan" and then "Plan resources."