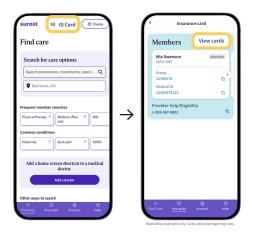

# Conveniently access your digital ID card.

From the "Find care" screen, click on "ID card" and "View cards" to pull up your member ID card.

### If your provider isn't familiar with Surest:

Within the insurance card screen, scroll down to "Having trouble using Surest with your provider?" and "Learn more" to pull up some helpful tips.