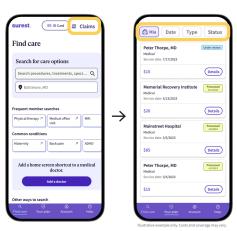

# View claims.

From the "Find care" screen, click on "Claims." Filter by date, type (medical or pharmacy), or status to see medical claims that are processed or under review.